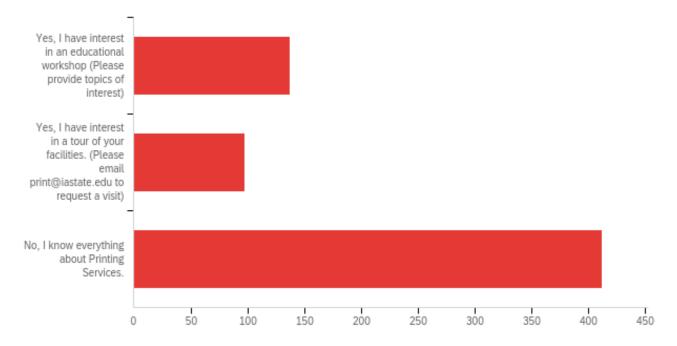

## Would you be interested in one of our educational workshops and/or tour of our facilities (in person or virtual)? (select all that apply)

| # | Answer                                                                                                 | %      | Count |
|---|--------------------------------------------------------------------------------------------------------|--------|-------|
| 1 | Yes, I have interest in an educational workshop (Please provide topics of interest)                    | 21.17% | 137   |
| 2 | Yes, I have interest in a tour of your facilities. (Please email print@iastate.edu to request a visit) | 15.15% | 98    |
| 3 | No, I know everything about Printing Services.                                                         | 63.68% | 412   |
|   | Total                                                                                                  | 100%   | 647   |