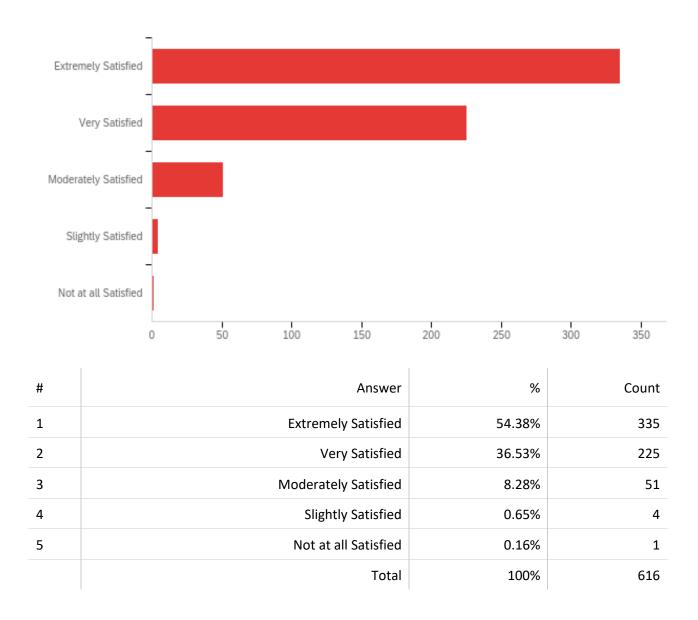

#### How would you rate the quality of our products?

| # | Answer               | %      | Count |
|---|----------------------|--------|-------|
| 1 | Extremely Satisfied  | 56.05% | 338   |
| 2 | Very Satisfied       | 36.65% | 221   |
| 3 | Moderately Satisfied | 6.30%  | 38    |
| 4 | Slightly Satisfied   | 0.83%  | 5     |
| 5 | Not at all Satisfied | 0.17%  | 1     |
|   | Total                | 100%   | 603   |