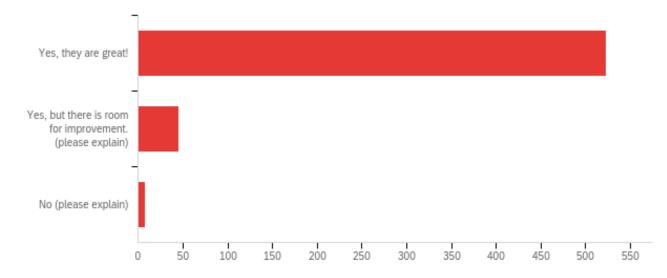

#### Does our staff meet your customer service expectations and needs?

| # | Answer                                                   | %      | Count |
|---|----------------------------------------------------------|--------|-------|
| 1 | Yes, they are great!                                     | 90.80% | 523   |
| 2 | Yes, but there is room for improvement. (please explain) | 7.81%  | 45    |
| 3 | No (please explain)                                      | 1.39%  | 8     |
|   | Total                                                    | 100%   | 576   |