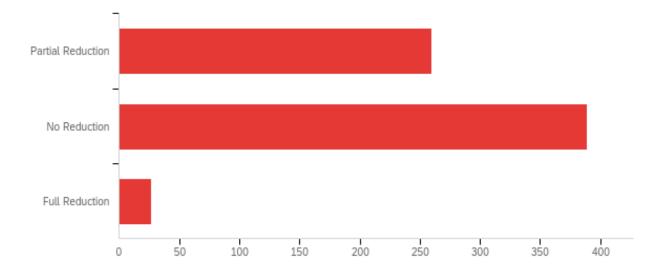

#### How has your printing budget been affected by the Covid-19 pandemic?

| # | Answer            | %      | Count |
|---|-------------------|--------|-------|
| 1 | Partial Reduction | 38.46% | 260   |
| 2 | No Reduction      | 57.54% | 389   |
| 7 | Full Reduction    | 3.99%  | 27    |
|   | Total             | 100%   | 676   |