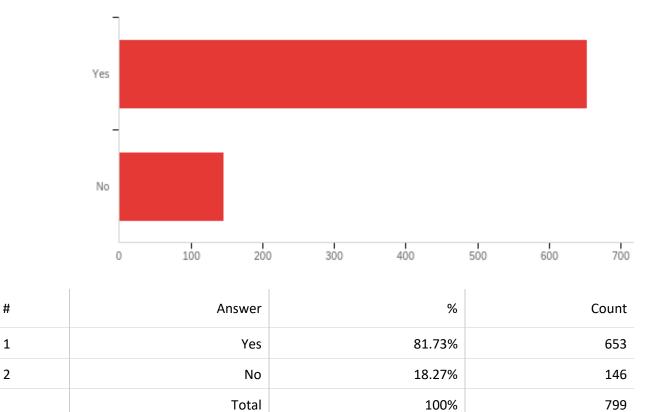

### **Printing Services Customer Survey 2021**

Survey conducted April, 2021



#### How would you rate our overall products/services?

| # | Answer               | %      | Count |
|---|----------------------|--------|-------|
| 1 | Extremely Satisfied  | 54.81% | 342   |
| 2 | Very Satisfied       | 37.34% | 233   |
| 3 | Moderately Satisfied | 7.05%  | 44    |
| 4 | Slightly Satisfied   | 0.64%  | 4     |
| 5 | Not at all Satisfied | 0.16%  | 1     |
|   | Total                | 100%   | 624   |



#### Do you or your unit currently do business with ISU Printing Services?



#### How would you rate our completion time or turn-around times?

#### How would you rate our prices?



| # | Answer               | %      | Count |
|---|----------------------|--------|-------|
| 1 | Extremely Satisfied  | 27.91% | 170   |
| 2 | Very Satisfied       | 48.77% | 297   |
| 3 | Moderately Satisfied | 19.54% | 119   |
| 4 | Slightly Satisfied   | 3.12%  | 19    |
| 5 | Not at all Satisfied | 0.66%  | 4     |
|   | Total                | 100%   | 609   |

#### How would you rate the quality of our products?



| # | Answer               | %      | Count |
|---|----------------------|--------|-------|
| 1 | Extremely Satisfied  | 56.05% | 338   |
| 2 | Very Satisfied       | 36.65% | 221   |
| 3 |