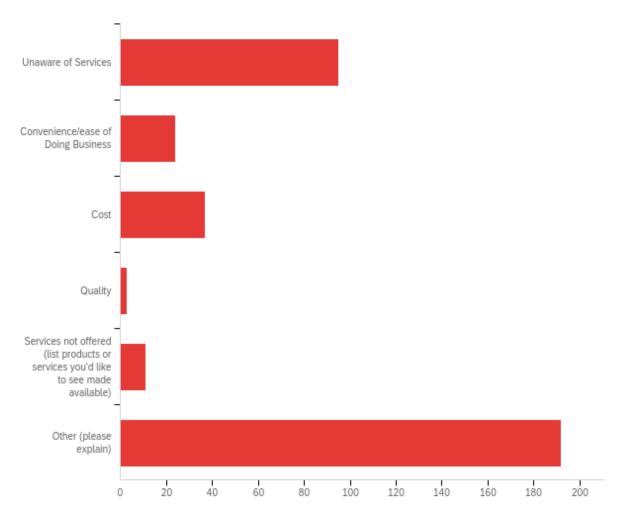

# For those that apply, why haven't you or your unit done business with Printing Services? (select all that apply)

| # | Answer                                                                            | %      | Count |
|---|-----------------------------------------------------------------------------------|--------|-------|
| 1 | Unaware of Services                                                               | 26.24% | 95    |
| 2 | Convenience/ease of Doing Business                                                | 6.63%  | 24    |
| 3 | Cost                                                                              | 10.22% | 37    |
| 4 | Quality                                                                           | 0.83%  | 3     |
| 5 | Services not offered (list products or services you'd like to see made available) | 3.04%  | 11    |
| 6 | Other (please explain)                                                            | 53.04% | 192   |
|   | Total                                                                             | 100%   | 362   |