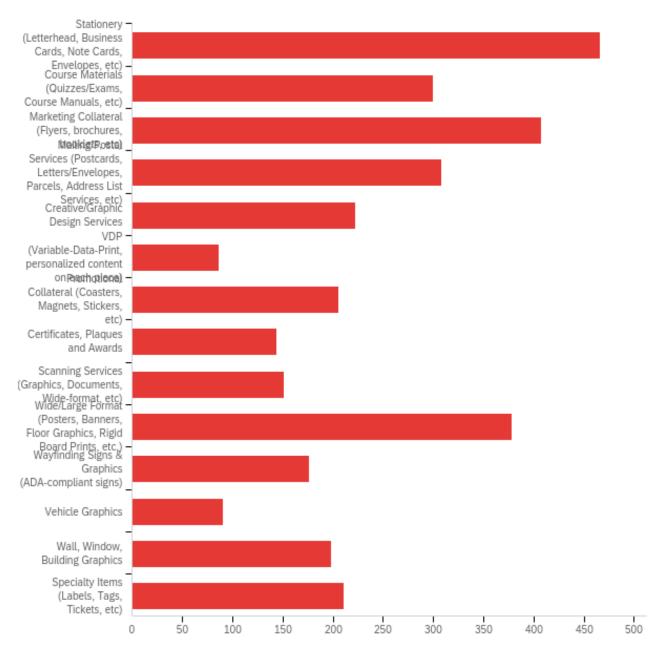

#### Please select the products and services below that you are aware Printing Services provides: (Select all that apply)

| # | Answer                                                              | %      | Count |
|---|---------------------------------------------------------------------|--------|-------|
| 1 | Stationery (Letterhead, Business Cards, Note Cards, Envelopes, etc) | 13.94% | 466   |
| 2 | Course Materials (Quizzes/Exams, Course Manuals, etc)               | 8.97%  | 300   |

| 3  | Marketing Collateral (Flyers, brochures, booklets, etc)                                        | 12.17% | 407  |
|----|------------------------------------------------------------------------------------------------|--------|------|
| 4  | Mailing/Postal Services (Postcards, Letters/Envelopes, Parcels, Address List<br>Services, etc) | 9.21%  | 308  |
| 5  | Creative/Graphic Design Services                                                               | 6.64%  | 222  |
| 6  | VDP (Variable-Data-Print, personalized content on each piece)                                  | 2.57%  | 86   |
| 14 | Promotional Collateral (Coasters, Magnets, Stickers, etc)                                      | 6.16%  | 206  |
| 15 | Certificates, Plaques and Awards                                                               | 4.31%  | 144  |
| 16 | Scanning Services (Graphics, Documents, Wide-format, etc)                                      | 4.52%  | 151  |
| 17 | Wide/Large Format (Posters, Banners, Floor Graphics, Rigid Board Prints, etc.)                 | 11.31% | 378  |
| 18 | Wayfinding Signs & Graphics (ADA-compliant signs)                                              | 5.26%  | 176  |
| 19 | Vehicle Graphics                                                                               | 2.69%  | 90   |
| 20 | Wall, Window, Building Graphics                                                                | 5.92%  | 198  |
| 21 | Specialty Items (Labels, Tags, Tickets, etc)                                                   | 6.31%  | 211  |
|    | Total                                                                                          | 100%   | 3343 |