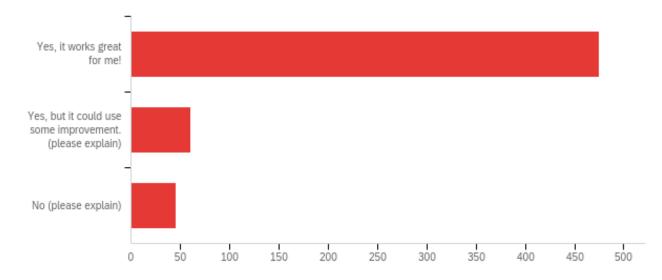

Does our website meet your needs?(Constructive comments are appreciated)

| # | Answer                                                   | %      | Count |
|---|----------------------------------------------------------|--------|-------|
| 1 | Yes, it works great for me!                              | 81.90% | 475   |
| 2 | Yes, but it could use some improvement. (please explain) | 10.34% | 60    |
| 3 | No (please explain)                                      | 7.76%  | 45    |
|   | Total                                                    | 100%   | 580   |