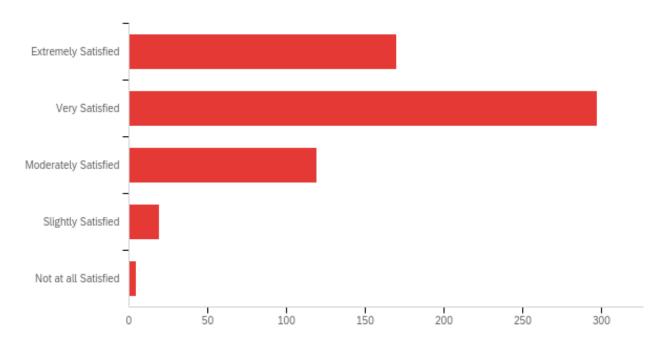

#### How would you rate our prices?

| # | Answer               | %      | Count |
|---|----------------------|--------|-------|
| 1 | Extremely Satisfied  | 27.91% | 170   |
| 2 | Very Satisfied       | 48.77% | 297   |
| 3 | Moderately Satisfied | 19.54% | 119   |
| 4 | Slightly Satisfied   | 3.12%  | 19    |
| 5 | Not at all Satisfied | 0.66%  | 4     |
|   | Total                | 100%   | 609   |