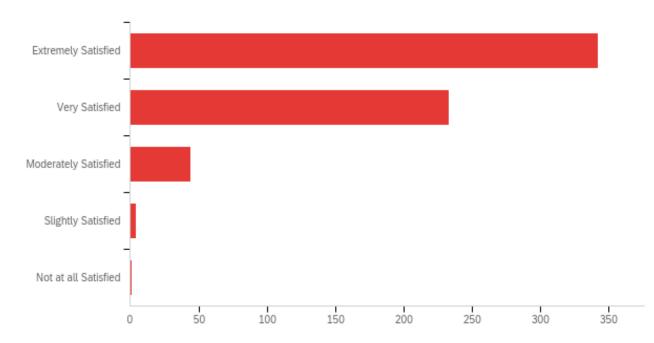

#### How would you rate our overall products/services?

| # | Answer               | %      | Count |
|---|----------------------|--------|-------|
| 1 | Extremely Satisfied  | 54.81% | 342   |
| 2 | Very Satisfied       | 37.34% | 233   |
| 3 | Moderately Satisfied | 7.05%  | 44    |
| 4 | Slightly Satisfied   | 0.64%  | 4     |
| 5 | Not at all Satisfied | 0.16%  | 1     |
|   | Total                | 100%   | 624   |